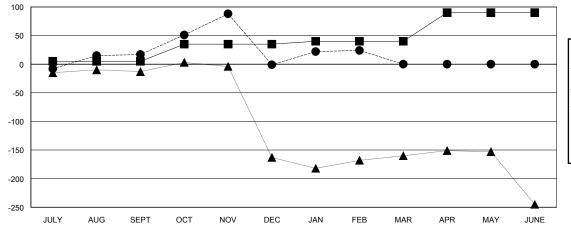

# **LOCATION PHILIPPINES**

GMT CA

| Clubs                 |               |           |               | Members               |                                                                |                                                              |                                              |
|-----------------------|---------------|-----------|---------------|-----------------------|----------------------------------------------------------------|--------------------------------------------------------------|----------------------------------------------|
| RESULTS FOR 2016-2017 |               |           |               | RESULTS FOR 2016-2017 |                                                                |                                                              |                                              |
| QUARTER               | NEW CLUB GOAL | NEW CLUBS | DROPPED CLUBS | QUARTER               | NEW MEMBER GROWTH<br>NET GOAL (not reinstated<br>or transfers) | NEW MEMBER<br>GROWTH ACTUAL (not<br>reinstated or transfers) | DROPPED MEMBERS ACTUAL (including transfers) |
| JULY/AUG/SEPT         | 0             | 1         | 0             | JULY/AUG/SEPT         | 5                                                              | 47                                                           | 30                                           |
| OCT/NOV/DEC           | 1             | 2         | 4             | OCT/NOV/DEC           | 30                                                             | 103                                                          | 121                                          |
| JAN/FEB/MAR           | 0             | 0         | 0             | JAN/FEB/MAR           | 5                                                              | 45                                                           | 20                                           |
| APR/MAY/JUNE          | 2             | 0         | 0             | APR/MAY/JUNE          | 50                                                             | 0                                                            | 0                                            |

## GOALS AND ACTUAL MEMBERS CUMULATIVE

MEMBERSHIP DATA

| -■- | NEW MEMBER GROWTH NET GOAL |
|-----|----------------------------|
|     |                            |

- NEW MEMBER GROWTH ACTUAL - LAST YEAR MEMBERSHIP ACTUAL