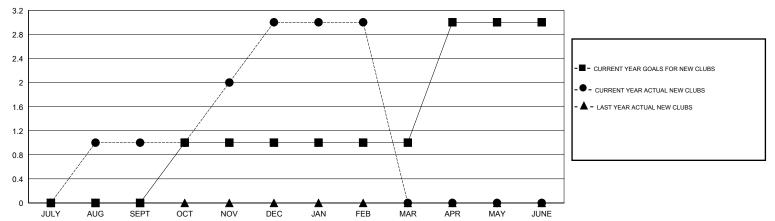

# **LOCATION PHILIPPINES**

GMT CA

| Clubs                 |               |           |               | Members               |                                                                |                                                              |                                              |
|-----------------------|---------------|-----------|---------------|-----------------------|----------------------------------------------------------------|--------------------------------------------------------------|----------------------------------------------|
| RESULTS FOR 2016-2017 |               |           |               | RESULTS FOR 2016-2017 |                                                                |                                                              |                                              |
| QUARTER               | NEW CLUB GOAL | NEW CLUBS | DROPPED CLUBS | QUARTER               | NEW MEMBER GROWTH<br>NET GOAL (not reinstated<br>or transfers) | NEW MEMBER<br>GROWTH ACTUAL (not<br>reinstated or transfers) | DROPPED MEMBERS ACTUAL (including transfers) |
| JULY/AUG/SEPT         | 0             | 1         | 0             | JULY/AUG/SEPT         | 5                                                              | 47                                                           | 30                                           |
| OCT/NOV/DEC           | 1             | 2         | 4             | OCT/NOV/DEC           | 30                                                             | 103                                                          | 121                                          |
| JAN/FEB/MAR           | 0             | 0         | 0             | JAN/FEB/MAR           | 5                                                              | 45                                                           | 20                                           |
| APR/MAY/JUNE          | 2             | 0         | 0             | APR/MAY/JUNE          | 50                                                             | 0                                                            | 0                                            |

### GOALS AND ACTUAL NEW CLUBS CUMULATIVE